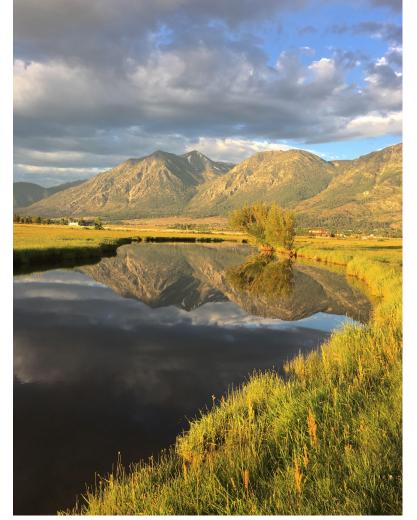

## GARDNERVILLE, NV 89460

- 178+/- Senior Water Righted Acres
- Asking Price \$5,162,000

This spectacular property consists of four separate parcels with access directly off of Mottsville Ln. The Western Fork of the Carson River (Brockliss Slough) runs year-round through the property, bordering all four parcels. Ideal for a small family farm, ranch compound or four separate ranchettes. The property boasts million-dollar views of Jobs Peak and the surrounding Sierra Nevada Mountains. The land has historically been prime cattle grazing ground. This one-of-a-kind property is being offered for the first time in 150 years. Call for more information.