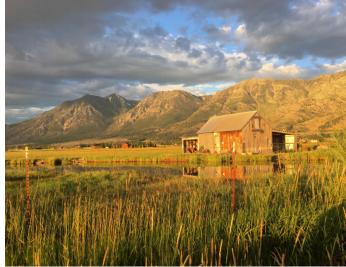

## GARDNERVILLE, NV 89460

- 178+/- Senior Water Righted Acres
- Asking Price \$5,162,000

This spectacular property consists of four separate parcels with access directly off of Mottsville Ln. The Western Fork of the Carson River (Brockliss Slough) runs year-round through the property, bordering all four parcels. Ideal for a small family farm, ranch compound or four separate ranchettes. The property boasts million-dollar views of Jobs Peak and the surrounding Sierra Nevada Mountains. The land has historically been prime cattle grazing ground. This one-of-a-kind property is being offered for the first time in 150 years. Call for more information.